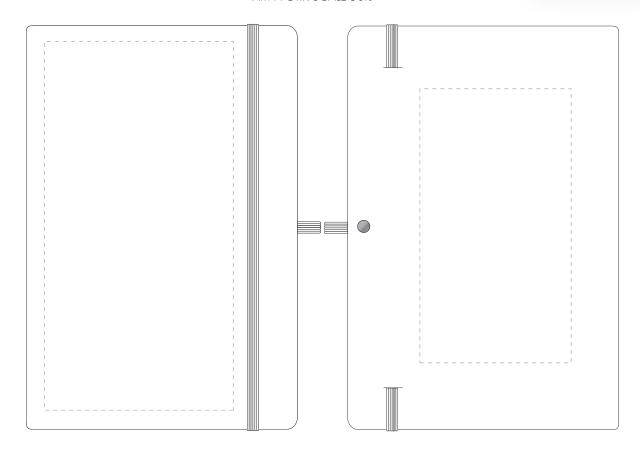

## ARTWORK SCALE 50%

CENTRED TO PRINT AREACENTRED TO NOTEBOOK

The dashed line is to demonstrate print area and will not appear on your printed item

| Max print area: 195mm x 100mm | Max print area: 145mm x 80mm |
|-------------------------------|------------------------------|
|                               |                              |
|                               | , ,                          |
|                               |                              |
|                               |                              |
|                               |                              |
|                               |                              |
|                               | 1  <br>1  <br>1              |
|                               |                              |
|                               |                              |
| 1<br>                         |                              |
| ]<br>                         |                              |
|                               |                              |
|                               | 1   1                        |
|                               | <br>                         |
|                               |                              |
| 1<br>                         |                              |
| I<br>I                        |                              |
|                               |                              |
|                               | <br>     <br>                |
|                               |                              |
|                               |                              |
|                               |                              |
|                               |                              |
|                               |                              |
|                               |                              |
|                               |                              |
|                               |                              |
|                               |                              |
|                               |                              |
|                               | <br>                         |
|                               | 1<br>                        |
|                               | <br>                         |
|                               |                              |
| <br>                          |                              |
|                               |                              |
|                               |                              |